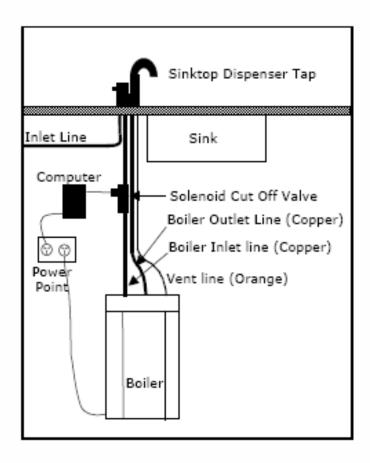

## **Boiling Billy**

## Remote Controlled Underbench Boiler Safety Package Option

- Remote controlled solenoid cut-off valve stops flow of boiling water to the sinktop dispenser tap.
- This safety package has a built in timer which automatically disables the flow of Boiling water to the Dispenser Tap after 10 minutes of activation.
- This remote control can be carried (or put in a safe place) by the person in charge

Particularly useful for use in Schools, Hospitals, Elderly Person's Homes, Private Residences and anywhere where safety is an issue.

## Schematic Diagram





## **Illustration of Kit**

- Remote Controls on Key Rings
- Computer
- Cut-off Solenoid
- Plug in Power Transformer