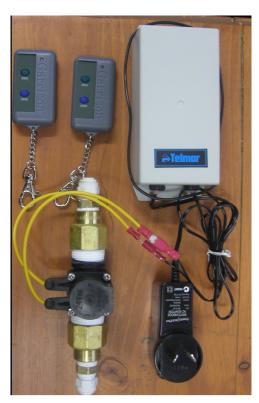

## **Illustration of Kit**

- Remote Controls on Key Rings
- Computer
- Cut-off Solenoid
- Plug in Power Transformer